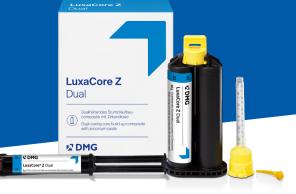

## LuxaCore® Z Dual

Simply strong, from root to crown

# LuxaCore Z Dual Simply strong, from root to crown

LuxaCore Z Dual is the award-winning, premium composite for core build-up and root post cementation with added Zirconia filler and patented nanotechnology that significantly improves strength, flowability, and its physical properties. This core-buildup material exhibits dentin-like cuttability to ensure a controlled and precise preparation of the margin.

Discover more about LuxaCore Z Dual at: www.dmg-america.com/luxacorezdual

Excellent strength thanks to patented nanotechnology and added zirconia filler particles