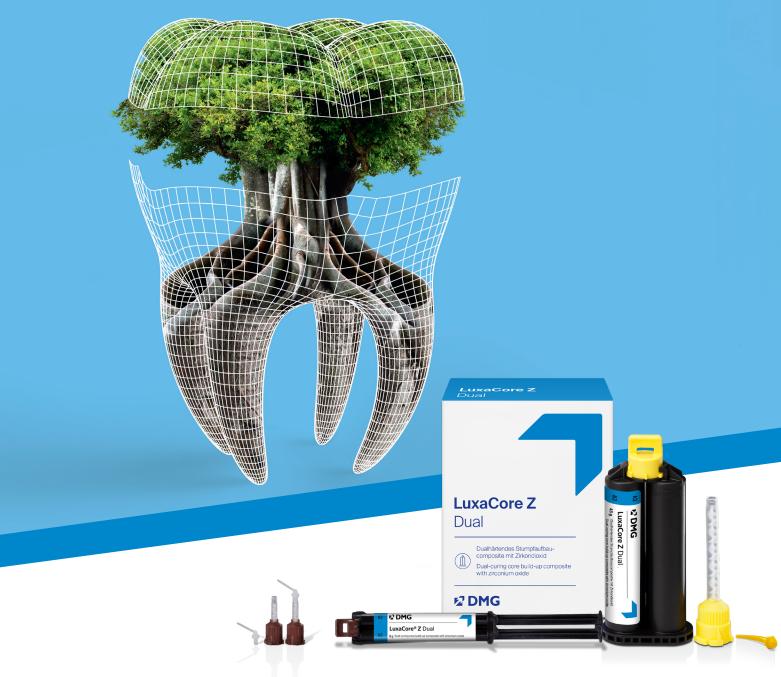

## LuxaCore® Z Dual

Simply strong, from root to crown

# LuxaCore Z Dual Simply strong, from root to crown

LuxaCore Z Dual is the award-winning, premium composite for core build-up and root post cementation with added Zirconia filler and patented nanotechnology that significantly improves strength, flowability, and its physical properties. This core-buildup material exhibits dentin-like cuttability to ensure a controlled and precise preparation of the margin.

Discover more about LuxaCore Z Dual at: www.dmg-america.com/luxacorezdual

Excellent strength thanks to patented nanotechnology and added zirconia filler particles