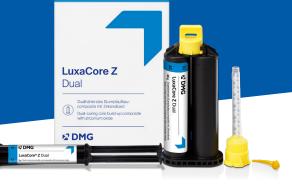

## LuxaCore® Z Dual

Simply strong, from root to crown

# **Buy 3 LuxaCore Z Dual Automix** or Smartmix Get 1 of the same FREE

- > Cuts just like dentin
- High compressive strength
- > Optimal flexural strength
- > Smooth handling and flow
- > Works as a post cement
- > Easy to form

# LuxaCore Z Dual Simply strong, from root to crown

LuxaCore Z Dual is the award-winning, premium composite for core build-up and root post cementation with added Zirconia filler and patented nanotechnology that significantly improves strength, flowability, and its physical properties. This core-buildup material exhibits dentin-like cuttability to ensure a controlled and precise preparation of the margin.

Discover more about LuxaCore Z Dual at: www.dmg-america.com/luxacorezdual

Excellent strength thanks to patented nanotechnology and added zirconia filler particles