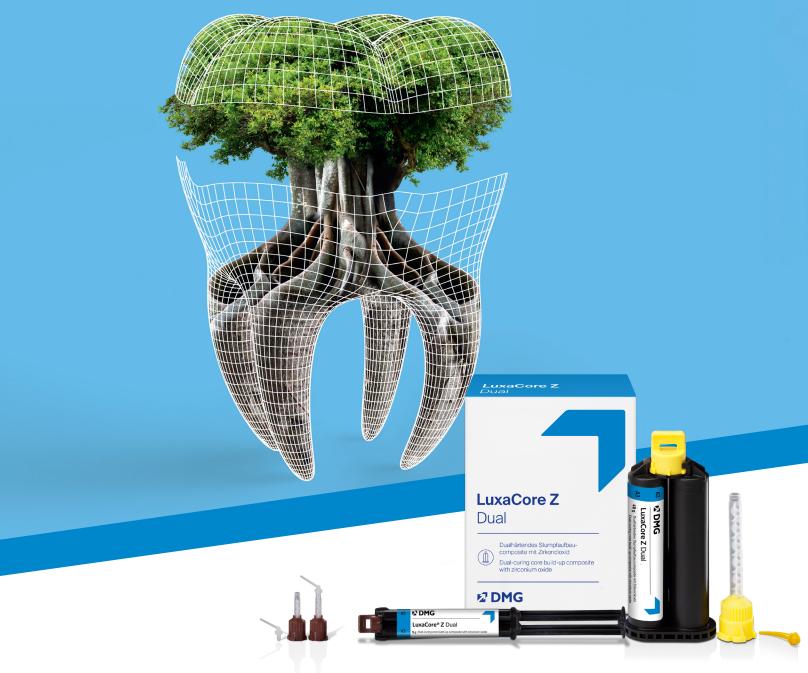

## LuxaCore® Z Dual

Simply strong, from root to crown

# LuxaCore Z Dual Simply strong, from root to crown

LuxaCore Z Dual is the award-winning, premium composite for core build-up and root post cementation with added Zirconia filler and patented nanotechnology that significantly improves strength, flowability, and its physical properties. This core-buildup material exhibits dentin-like cuttability to ensure a controlled and precise preparation of the margin.

Discover more about LuxaCore Z Dual at: www.dmg-america.com/luxacorezdual

Excellent strength thanks to patented nanotechnology and added zirconia filler particles